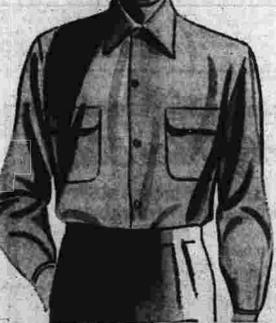

NOW 58c 2 for \$1.00

FINE QUALITY

HOSIERY 4 PAIRS

\$1.00

LONG-SLEEVE SPORT SHIRTS

\$9.88

CORDUROY SPORT SHIRTS

Fine, soft pinwale corduroy, Gray, Navy, Red, Maroon, Maize, Green, White. Small, medium, large and extra large sizes, A \$6.98 VALUE!