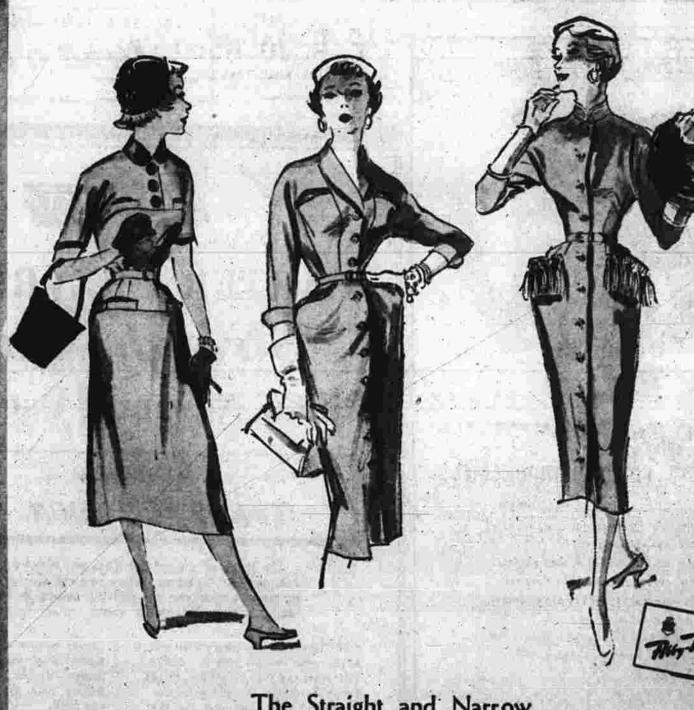

The Straight and Narrow in Powder Pastel Wool Dresses

Three wool dresses that admirably express the new fashion feeling . . . slim yet shapely, simple yet elegant! It's all done with fabric, line, and detail . . . understated rather than overdone!

Left Above: Velveteen Peter Pan collar and trim on short dolman sleeves. Sizes 9 to 15.

Center: Coat style, with grosgrain ribbon trim on pockets. Sizes 12 to 20. All three in aqua, blue, gold or

Right Above: Coat style with fringed pockets. Sizes 10 to 16. \$17.98