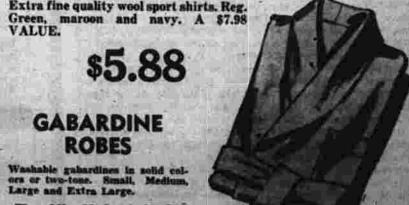

2-TONE SATEN QUILT LINED JACKETS Maroon and Gray, and Brown and To

**JACKETS** 

REGULAR PRICE \$12.95 **NOW \$4.88** FUR-COLLAR AND REGULAR

NOW \$9.88

**UILT LINED JACKETS** 

\$5.88 GABARDINE

Washable gahardines in solid col-ors or two-tone. Small, Medium, Large and Extra Large.