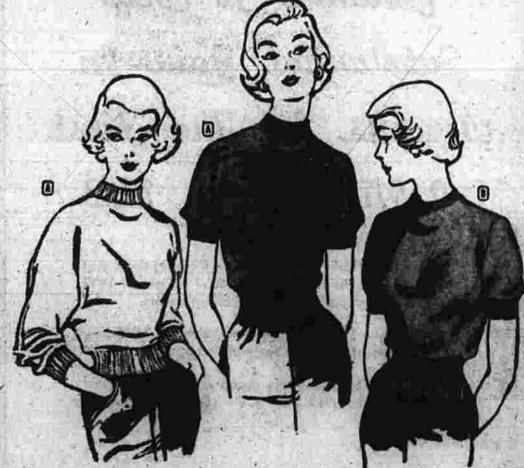

SALE-REGULAR 2.98

regular price. 100% wool suedes, smoky fleeces, checks with such wanted features

Wool Jerseys-Nylon or Wool Slip-Ons Bay now, sure 2.44 each Misses' slave WOOL JERSEYS, modified turile-neck styles with short or push-up sleaves. Some