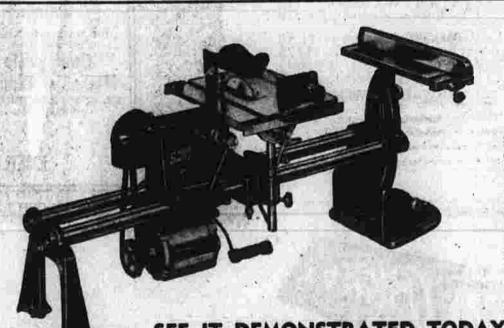

# ONLY 10% DOWN ON LAY-AWAY

854-828 Main St. Montgomery Ward MANCHESTER

HOLDS CHRISTMAS GIFT SELECTION TILL DEC. 15

234.00 ice it at Words-o complete workshop combines 5 major power tools in one compact unit. Ruggedly designed for big jobs, yet preci sion-built for close tolerance work. Use as 8' Bench Saw, Vertical Drill Press, Wood Lathe, 12' Disc Sander, Horizontal

SHOPSMITH 5 IN 1 TOOL

SEE IT DEMONSTRATED TODA

REGULAR 54.90 BENCH SAW, 8" Tilling arbor 49.88 10% down on Terms

Wards biggest Powr-Kraft saw value at this price.

Ball bearing tilting arbor, Chrome-plated trim.