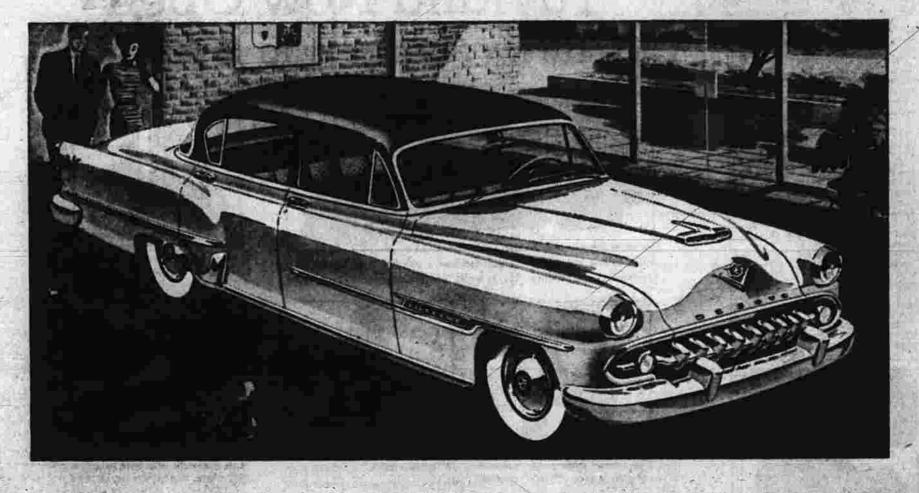

# Rockville-Vernon Berger Seen Set to Seek Re-Election in December The control Serger and Cory Allow Promotic Serger and Cor See It Tomorrow! New 1954 with PowerFlite Transmission

Here's how the New 1954 DE SOTO AUTOMATIC puts you ahead Automatically!

On The Mighway! The new 1954
De Soto Automatic carries out sudden
orders swiftly and safely at all speeds! Gives you Full-Time Power Steering Power Brakes, No-Sway Ride Control Plus a new type of fully-automatic transmission . . . PowerFlite . moothest and quietest in the industryl

effort. You accelerate like a flash from with half the usual pedal pressure!

New beauty outside with long low body, massive new bumpers and grillel And completely new inside with solid-color mouldings, decorator-matched fabrics, elegant hardware, and new contrasting-color instrument panel!

exceptional dividends. Whether you choose a Fire Dome V-8 (now upped to 170 hpl) or a Powermaster Six, you pleasure. There are many more exciting details... call us or come inl

ROY MOTORS, Inc.

241 NORTH MAIN STREET - MANCHESTER